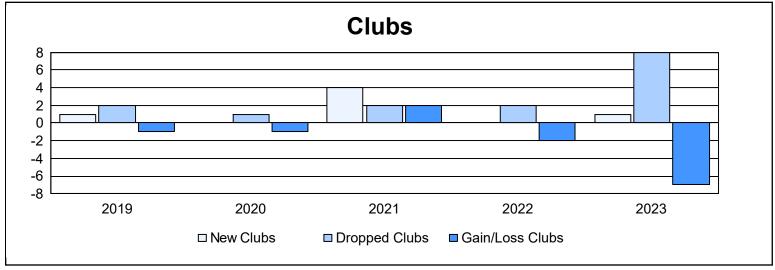

District 14 A As of June 2023 Cumulative

| Year      | New<br>Clubs | Dropped<br>Clubs | Gain/<br>Loss<br>Clubs | New<br>Members | Charter<br>Members | Reinstate<br>Members | Transfer<br>Members | Total<br>Member<br>Added | Total<br>Members<br>Dropped | Gain/<br>Loss<br>Members |
|-----------|--------------|------------------|------------------------|----------------|--------------------|----------------------|---------------------|--------------------------|-----------------------------|--------------------------|
| 2018-2019 | 1            | 2                | -1                     | 91             | 29                 | 15                   | 2                   | 137                      | 129                         | 8                        |
| 2019-2020 | 0            | 1                | -1                     | 123            | 3                  | 0                    | 4                   | 130                      | 178                         | -48                      |
| 2020-2021 | 4            | 2                | 2                      | 43             | 141                | 9                    | 8                   | 201                      | 220                         | -19                      |
| 2021-2022 | 0            | 2                | -2                     | 123            | 4                  | 4                    | 8                   | 139                      | 197                         | -58                      |
| 2022-2023 | 1            | 8                | -7                     | 92             | 37                 | 6                    | 11                  | 146                      | 275                         | -129                     |
| Average   | 1            | 3                | -2                     | 94             | 43                 | 7                    | 7                   | 151                      | 200                         | -49                      |